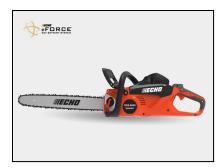

## Echo DCS-5000 56V 18" Rear Handle Chainsaw with 5.0AH Battery and Charger

## DCS-5000 56V 18" Rear Handle Chainsaw with 5.0AH Battery and Charger

Convenient, packed with features, and most importantly, packed with power. Capable of 200 cuts on a single charge, the DCS-5000 harnesses the professional-grade power of the ECHO eFORCE  $^{\text{TM}}$  56V battery system for smooth, easy cuts and all-day performance

- 18 in. bar and chain for larger cuts
- Flip-lever oil cap for easy removal
- Brushless motor