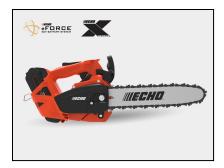

## Echo DCS-2500T 56V 12" Top Handle Chainsaw with 2.5AH Battery and Charger

## DCS-2500T 56V 12" Top Handle Chainsaw with 2.5AH Battery and Charger

What do the pros need from a battery-powered chainsaw? ECHO asked, then designed the DCS-2500T to meet their demanding standards. On the strength of the ECHO eFORCE  $\stackrel{\text{\tiny M}}{=}$  56V battery system, this lightweight beast is perfect for high-climbing professional arborists