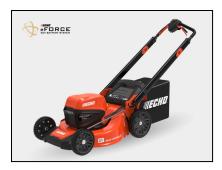

Echo DLM-2100SP 56V 21" Self-Propelled Lawnmower with 5.0AH Battery and Charger

Read More

SKU:DLM2100SPC2

Price:\$549.99

Categories: Echo Outdoor Power Equipment

**Product Description** 

## DLM-2100SP 56V 21" Self-Propelled Lawnmower with 5.0AH Battery and Charger

The DLM-2100SP self-propelled mower, powered by the eFORCE<sup>™</sup> 56V battery system, delivers hassle-free mowing with legendary ECHO power. With an auto-switch dual-battery dock, three quick-switch clippings discharge settings, and a large 21-inch cutting deck, it makes cuts without compromise.