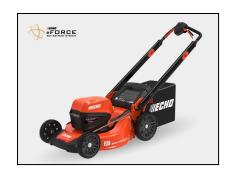

## DLM-2100SP 56V 21" Self-Propelled Lawnmower Bare Tool

The DLM-2100SP self-propelled mower, powered by the eFORCE  $^{\text{\tiny TM}}$  56V battery system, delivers hassle-free mowing with legendary ECHO power. With an auto-switch dual-battery dock, three quick-switch clippings discharge settings, and a large 21-inch cutting deck, it makes cuts without compromise.