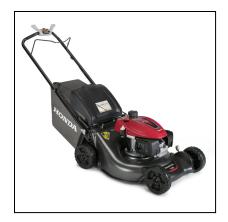

# Honda 21" Walk Behind Lawn Mower - HRN216VKA

- Self-propelled, variable speed Smart Drive
- 3 in 1 with Clip  $Director^{*}$  mulch, bag, and discharge
- Honda GCV170 engine with Auto Choke System

## **Smart Drive Self Propel**

Intuitive, variable speed control while mowing. Five adjustable positions for user comfort. Variable speed from 0 to 4 mph

### 3 in 1 system with Clip $\textsc{Director}^{\$}$

Simply slide the Clip Director for mulching, bagging, or discharging versatility. No attachments are required.

### Honda GCV170 Engine

Reliable, easy starting power to tackle the toughest mowing conditions.