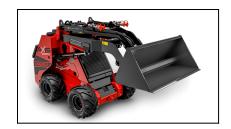

## Gravely AXIS™ 200DW Utility Loader - 950012

This 2,100lb wheeled multi-tool machine is powered by a durable Kubota D1105 25 HP diesel engine, running at a top speed of 3.2 MPH. With an overall operating height of 84in, the AXIS 200DW has the ability to dump at a height of 47.8in while at a 45-degree angle. The 631lbs of lifting capacity with a tipping capacity of 1,262lbs, allows this compact utility loader to maximize your crew's time in the field when you need to get the job done and not break up the ground you're working on.