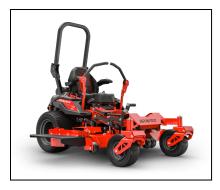

## Sale - Gravely Pro-Turn Z 52" Zero Turn Mower 991283

PROOF THAT SUPERIOR CUT AND SUPERIOR COMFORT CAN COEXIST.

Performance and comfort don't need to be mutually exclusive. The Pro-Turn Z has wrapped them both in a new, bolder look that's packed full of commercial-grade features. But the biggest surprise is it still maintains its attractive baseline price. All-day comfort, an unparalleled cut, and Gravely's signature durability make the Pro-Turn Z a no-nonsense workhorse worthy of bearing the Gravely name.