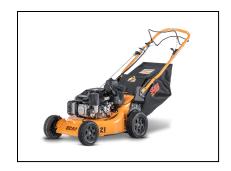

## Scag SFC 21" Self-Propelled Walk-Behind Mower

The Scag® SFC-21 Finish-Cut Walk-Behind mower is the compact machine you've always wanted—packing big productivity and versatility into a 21" wide platform. On the job or at home, the SFC-21 delivers a professional quality-of-cut that leaves behind a beautiful lawn, each and every time. Capable of 3-in-1 versatility (mulching, bagging and optional side discharging), it helps you tackle whatever challenges come your way with top-notch results.