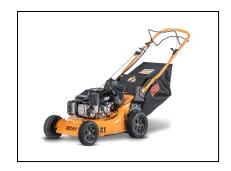

## Scag SFC 21" Self-Propelled Walk-Behind Mower - SFC-21-5CV

Read More

SKU:SFC-21-5CV

**Price:**\$1749

 ${\bf Categories:} \underline{\bf Scag}$ 

## Scag SFC 21" Self-Propelled Walk-Behind Mower

The Scag® SFC-21 Finish-Cut Walk-Behind mower is the compact machine you've always wanted—packing big productivity and versatility into a 21" wide platform. On the job or at home, the SFC-21 delivers a professional quality-of-cut that leaves behind a beautiful lawn, each and every time. Capable of 3-in-1 versatility (mulching, bagging and optional side discharging), it helps you tackle whatever challenges come your way with top-notch results.