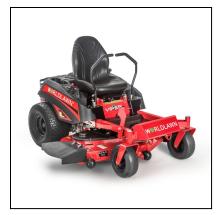

## Worldlawn 46" Viper XP Zero Turn Mower

The Viper is built with a Hydro-Gear EZT transmission on the 46-inch mower, Hydro-Gear ZT-2800 transmission on the 50-inch and 60-inch mowers. The mower also offers the option to discharge, mulch or collect lawn clippings and an adjustable cutting height from 2 to 4.5 inches. With a three-year residential warranty, the Viper is the perfect residential riding lawn mower.

- Fabricated steel deck with front reinforcement
- Hydro-Gear EZT transmissions on 46" mower
- 3 year residential warranty
- Hydro-Gear ZT-2800 transmissions on 50" and 60" mower
- Discharge, mulch, or collect