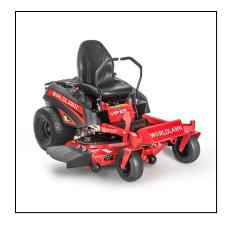

## Worldlawn 50" Viper XP Zero Turn Mower

The Viper is built with a Hydro-Gear EZT transmission on the 46-inch mower, Hydro-Gear ZT-2800 transmission on the 50-inch and 60-inch mowers. The mower also offers the option to discharge, mulch or collect lawn clippings and an adjustable cutting height from 2 to 4.5 inches. With a three-year residential warranty, the Viper is the perfect residential riding lawn mower.

- Fabricated steel deck with front reinforcement
- Hydro-Gear EZT transmissions on 46" mower
- 3 year residential warranty
- Hydro-Gear ZT-2800 transmissions on 50" and 60" mower
- Discharge, mulch, or collect