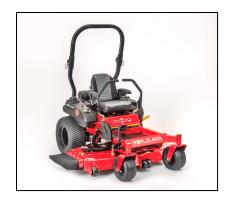

## Worldlawn 60" Diamondback Zero Turn Mower

The Diamondback is a commercially built and consumer priced workhorse. The 23 horsepower Kawasaki FR691V engine and Hydro-Gear ZT-3200 transmission guarantees a fast, smooth ride every time. With a three-year limited warranty, you will come to love the reliability, exceptional value and world-proven performance that Worldlawn provides.