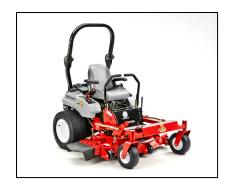

## Worldlawn 48" Cobra Zero Turn Mower

Get the job done faster with the Cobra, a zero-degree-turning radius riding lawn mower. Manufactured in a range of sizes, the Cobra features a dual fuel pump, a standard rollover protection system and is the perfect blend between mechanical reliability and rugged construction.

- Powered by Kawasaki FX series engines
- 7 gauge steel floating deck
- Dual pumps and wheel motors
- R.O.P.S. standard
- Discharge, mulch, or collect
- Hydro oil cooler standard