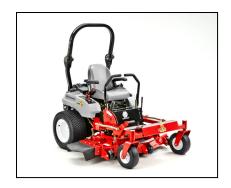

## Worldlawn 52" Cobra Zero Turn Mower

Get the job done faster with the Cobra, a zero-degree-turning radius riding lawn mower. Manufactured in a range of sizes, the Cobra features a dual fuel pump, a standard rollover protection system and is the perfect blend between mechanical reliability and rugged construction.

- Powered by Kawasaki FX series engines
- 7 gauge steel floating deck
- Dual pumps and wheel motors
- R.O.P.S. standard
- Discharge, mulch, or collect
- Hydro oil cooler standard