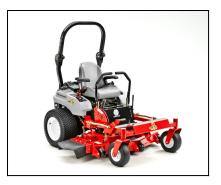

## Worldlawn 60" Cobra Zero Turn Mower

Get the job done faster with the Cobra, a zero-degree-turning radius riding lawn mower. Manufactured in a range of sizes, the Cobra features a dual fuel pump, a standard rollover protection system and is the perfect blend between mechanical reliability and rugged construction.

- Powered by Kawasaki FX series engines
- 7 gauge steel floating deck
- Dual pumps and wheel motors
- R.O.P.S. standard
- Discharge, mulch, or collect
- Hydro oil cooler standard