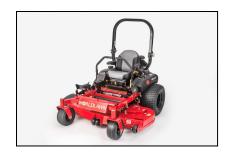

## Worldlawn 60" King Cobra Zero Turn Mower

The heavy duty King Cobra zero-degree-turn riding mower was built with the bottom line in mind. With world-class components like a Kawasaki FX series engine, a Hydro-Gear ZT-5400 powertrain and a single point height setting with four fine adjustments, the King Cobra will deliver the perfect cut every time.