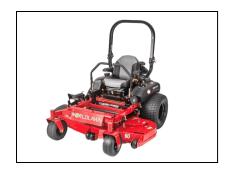

## Worldlawn 60" King Cobra - WYK60FX921V5S

Read More

SKU:WYK60FX921V5S

**Price:**\$8999

Categories: Worldlawn

**Product Description** 

## Worldlawn 60" King Cobra Zero Turn Mower w/ Suspension Seat

The heavy duty King Cobra zero-degree-turn riding mower was built with the bottom line in mind. With world-class components like a Kawasaki FX series engine, a Hydro-Gear ZT-5400 powertrain and a single point height setting with four fine adjustments, the King Cobra will deliver the perfect cut every time.

- Kawasaki FX series engines
- Maintenance free sealed non-greasable spindles
- Single point height setting with four fine adjustments
- Triple laminate cutter housing mounting
- Hydro-Gear ZT-5400 transmissions
- o Discharge, mulch, or collect
- o 8 ga. steel deck
- Standard R.O.P.S.