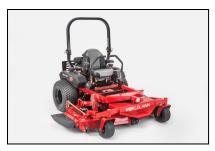

## Worldlawn 72" Python Zero Turn Mower

The Python, a commercial ride-on mower is the perfect fit for large properties. Powered by FX1000V Kawasaki engine, a Hydro-Gear ZT-5400 transmission with a suspension seat and isolated foot platform, the 72" Python will be the most comfortable, powerful mower that can tackle any terrain.

- Electric Deck Lift
- Articulating Front End
- Suspension Seat
- Powered by: Yamaha, Kawasaki or Briggs & Stratton engines
- Hydro-Gear ZT-5400
- Isolated Foot Platform
- $\circ\,$  Available in Rear or Side Discharge