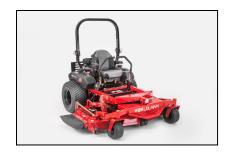

## Worldlawn 72" Python Zero Turn Mower

The Python, a commercial ride-on mower is the perfect fit for large properties. Powered by FX1000V Kawasaki engine, a Hydro-Gear ZT-5400 transmission with a suspension seat and isolated foot platform, the 72" Python will be the most comfortable, powerful mower that can tackle any terrain.

- o Electric Deck Lift
- Articulating Front End
- Suspension Seat
- o Powered by: Yamaha, Kawasaki or Briggs & Stratton engines
- Hydro-Gear ZT-5400
- Isolated Foot Platform
- o Available in Rear or Side Discharge