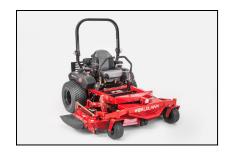

## Worldlawn 72" Python Zero Turn Mower

The Python, a commercial ride-on mower is the perfect fit for large properties. Powered by FX1000V Kawasaki engine, a Hydro-Gear ZT-5400 transmission with a suspension seat and isolated foot platform, the 72" Python will be the most comfortable, powerful mower that can tackle any terrain.

- o Electric Deck Lift
- Articulating Front End
- Suspension Seat
- $\circ$  1½ receiver mounts on front and back
- o Powered by: Yamaha, Kawasaki or Briggs & Stratton engines
- Hydro-Gear ZT-5400
- Isolated Foot Platform
- o Available in Rear or Side Discharge