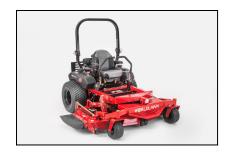

## Worldlawn 72" Python Zero Turn Mower

The Python, a commercial ride-on mower is the perfect fit for large properties. Powered by FX1000V Kawasaki engine, a Hydro-Gear ZT-5400 transmission with a suspension seat and isolated foot platform, the 72" Python will be the most comfortable, powerful mower that can tackle any terrain.

- o Electric Deck Lift
- Articulating Front End
- Suspension Seat
- o Powered by: Yamaha, Kawasaki or Briggs & Stratton engines
- Hydro-Gear ZT-5400
- Isolated Foot Platform
- o Available in Rear or Side Discharge