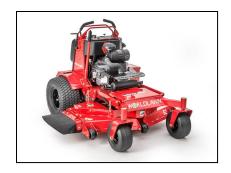

## Worldlawn 32" Venom Stand On Mower

With 32, 36, 48, 52, and 60-inch models, powered by Kawasaki FX730V or FS600V engines and a height adjustment knob for a precise cut, the Venom Stand-On Mower provides many options to suit each user's needs. The fold-up operator platform feature makes it easy to convert it from a stand-on to a walk-behind mower and also allows for more units on a trailer.

- 8 ga. steel floating deck
- Walk or ride
- Powered by Kawasaki FX730V or FS600V engines
- Remote Discharge Control (RDC) is an option on 32" and 36" models
- Fold up operator platform to convert to walk behind and allow more units on trailers
- Height adjustment knob for a precise cut