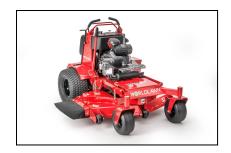

## Worldlawn 36" Venom Stand On Mower

With 32, 36, 48, 52, and 60-inch models, powered by Kawasaki FX730V or FS600V engines and a height adjustment knob for a precise cut, the Venom Stand-On Mower provides many options to suit each user's needs. The fold-up operator platform feature makes it easy to convert it from a stand-on to a walk-behind mower and also allows for more units on a trailer.

- 8 ga. steel floating deck
- Walk or ride
- Powered by Kawasaki FX730V or FS600V engines
- Remote Discharge Control (RDC) is an option on 32" and 36" models
- Fold up operator platform to convert to walk behind and allow more units on trailers
- Height adjustment knob for a precise cut