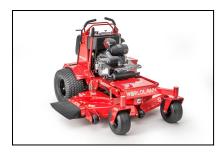

## Worldlawn 48" Venom Stand On Mower

With 32, 36, 48, 52, and 60-inch models, powered by Kawasaki FX730V or FS600V engines and a height adjustment knob for a precise cut, the Venom Stand-On Mower provides many options to suit each user's needs. The fold-up operator platform feature makes it easy to convert it from a stand-on to a walk-behind mower and also allows for more units on a trailer.