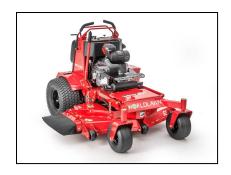

## Worldlawn 52" Venom Stand On Mower

With 32, 36, 48, 52, and 60-inch models, powered by Kawasaki FX730V or FS600V engines and a height adjustment knob for a precise cut, the Venom Stand-On Mower provides many options to suit each user's needs. The fold-up operator platform feature makes it easy to convert it from a stand-on to a walk-behind mower and also allows for more units on a trailer.

- 8 ga. steel floating deck
- Walk or ride
- Powered by Kawasaki FX730V or FS600V engines
- Remote Discharge Control (RDC) is an option on 32" and 36" models
- Fold up operator platform to convert to walk behind and allow more units on trailers
- Height adjustment knob for a precise cut