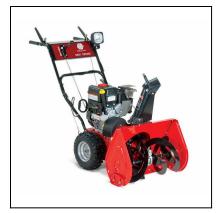

## Worldlawn 24" Snow Thrower

The Snow Thrower features an efficient friction disc transmission, a built-in headlight and a manual, 110 volt electric starting system. With a 12 inch impeller, the Snow Thrower offers a 35 to 50 foot throwing distance and a 200 degree chute turning radius, snow removal is made easy with this machine.

- Friction disc transmission
- Built-in headlight
- Manual, 110 volt electric starting system
- 2-year residential warranty
- 12" diameter impeller