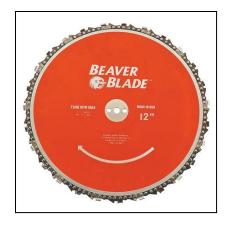

## DR Power Equipment 12" Replacement Beaver Blade

Read More

SKU:A0000146148

**Price:**\$85.79

Categories: Accessories, DR Power Equipment

The Beaver Blade's patented circular chainsaw chain-in-groove design allows the chain to absorb some of the sudden shocks and stresses that can easily shatter a fixed-tooth brush blade, because the chain slips slightly in the groove when it hits obstacles. The weight of the machine is supported by the wheels, so there's far less chance for the blade to twist, bind, or kick back.