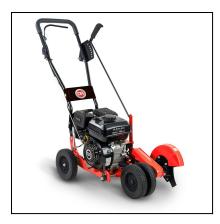

## DR Lawn & Garden Edger PRO XL (Manual Start)

Read More

SKU:LE25190DMN

Price:\$349.99

Categories: DR Power Equipment

## **Product Description**

With the DR Pro XL Edger —you can take your yard care to the next level with MORE power and a deeper cut! Cut professional quality edges anywhere on your property—along sidewalks and driveways, around flower beds, even next to curbs.

## **Product Summary:**

- Engine: 8.8 fpt (196cc), OHV
- 9" Three-Point edging blade
- Manual Start
- 6 Cutting depths (.5" to 3")
- Pivoting blade for bevel cuts (+/-  $15^{\circ}$ )
- 4 Wheel design (8" x 1.5")
- Weight: 73 lbs.