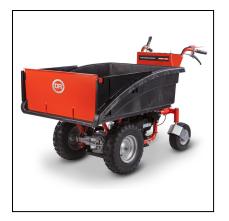

## Read More

SKU:PW25070DEN

**Price:**\$1950

Categories: DR Power Equipment

The PRO Powerwagon can haul up to 700 lbs with ease. Features a powerful electric-starting engine and a modular cargo bed with removeable end panel. Accepts the optional Flatbed Kit accessory.

## **PRO Model Product Summary**

- 700 pound capacity (8.0 cu. ft.)
- 3 forward speeds, 1 reverse
- DR 7.60 ft-lbs engine (174cc)
- One-piece molded bed, high-density polyethylene
- Front tires: 16" x 4", lug tread
- Rear tires: 11" x 4", rib tread
- Integrated latch and lift handle for easy dumping
- Accepts optional Flatbed Kit