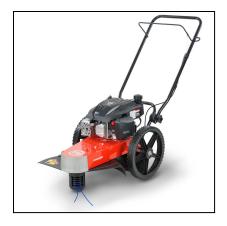

## **Product Description**

The PREMIER is a full-featured Trimmer Mower. It steps up from our PILOT model with the addition of a trimmer head brake that stops the head from spinning without shutting off the engine. The 7.60 ft-lbs torque DR engine with cast iron sleeve has plenty of power for all trimming and lighter mowing tasks.

## **Product Summary:**

- 5X the power of handheld trimmers
- 7.60 ft/lb DR engine
- 22" Cutting Width
- 5 Cutting Heights: 1.5" to 3.5"
- Accepts optional DuraBlades and Beaver Blade
- Accepts 175 mil cord-the thickest, longest-lasting cord available.