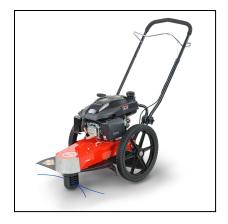

## **DR Trimmer Mower PRO**

Read More

SKU:TR45097DMN

**Price:**\$699.99

Categories: DR Power Equipment

## **Product Description**

The PRO model, with its DR OHV engine (9.7 ft-lbs) brings a substantial increase in power from the PILOT and PREMIER models, making it a great choice for those who want the muscle for heavier mowing tasks. It also has larger 16" wheels for easier maneuvering.

## **Product Summary:**

- 5X the power of handheld trimmers
- 9.70 ft/lb DR engine
- Ergonomic handlebars with padded grips
- 22" Cutting Width
- 5 Cutting Heights: 1.5" to 3.5"
- Accepts optional DuraBlades and Beaver Blade
- Accepts 175 mil cord-the thickest, longest-lasting cord available.