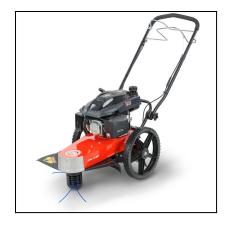

## **DR Trimmer Mower PRO XLSP**

Read More

SKU:TR47010DEN

**Price:**\$764.40

Categories: DR Power Equipment

## **Product Description**

Step up to our Self-Propelled PRO XLSP model for the ultimate ease in trimming and mowing! Variable-speed drive lets you walk at your own comfortable pace while the DR does the hard work. Electric starting.

## **Product Summary:**

- 5X the power of handheld trimmers
- Self-propelled drive with forward speeds from 0 to 3 mph
- 10.3 ft-lbs DR Electric-Start Engine with overhead valve
- Ergonomic handlebars with padded grips
- 22" Cutting Width
- 5 Cutting Heights: 1.5" to 3.5"
- Accepts optional DuraBlades and Beaver Blade
- Accepts 175 mil cord-thicker, longer-lasting cord than on any other Trimmer Mower