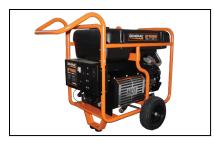

## **GP15000E Portable Generator**

A portable unit ideal for applications requiring a large amount of power without being permanent. Ideal for job sites and emergency applications.

**Generac's OHVI® engine** incorporates full pressure lubrication with automotive style spin on oil filter for longer life engine.

Idle control reduces noise and conserves fuel for extended run-times.

Hour meter tracks maintenance intervals.

Low-oil pressure shutdown automatically safeguards engine from damage.

Large-capacity fuel tank with incorporated fuel gauge provides durability and extended run times.

1 1/4" steel tube cradle for added durability and strength.

Integrated lifting eye for easy transport and security on the job site.