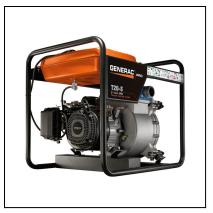

## 2" Trash Pump with G Force

Designed for the toughest and dirtiest jobs, the T20-S features a powerful 211cc Generac G-Force engine that pumps up to 185 gallons per minute and passes solids up to 1" in size. Its large fuel tank with an integrated fuel gauge keeps this pump running for over 5 hours before refueling.

## **Features:**

- Durable 1" frame to withstand the harsh environment
- Powerful Generac G-Force 211cc engine with low-oil shutdown
- Large 3-gallon fuel tank with incorporated fuel gauge delivers approximately 5 hours runtime
- Onboard instructions with icons of key touch points make this pump  $\boldsymbol{easy} \ \boldsymbol{to} \ \boldsymbol{use}$
- **Color-coded suction and discharge ports** to ensure the correct hose connections (Blue = Discharge; Green = Suction)
- Easily pumps up to 185 gallons per minute
- Silicon carbide mechanical seal for long life