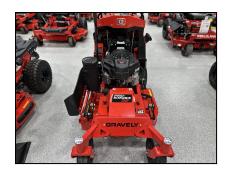

# **Gravely Pro-Stance 32 FL Stand On Mower**

Take on hills with confidence on the redesigned PRO-STANCE®. With redistributed weight and a lowered center of gravity, the PRO-STANCE offers versatility with a range of deck sizes. The redesigned PRO-STANCE will ensure you maximize your investment.