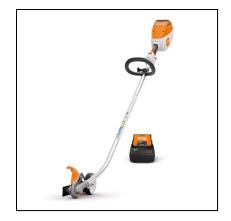

## STIHL FCA 80 Battery Powered Edger

As the first battery-powered edger in the STIHL AK Homeowner System, the FCA 80 brings the same exceptional power and performance as its gas-powered counterpart, the FC 56 C-E. With a curved shaft, loop-handle design and an adjustable depth wheel, this edger helps achieve a precise cut with ease and comfort. Equipped with a brushless motor, the FCA 80 is virtually maintenance free. With two speed levels, you can optimize performance based on your needs—reduce speed for extended run times or raise it for maximum power. Homeowners will enjoy adding this powerful precision tool to their yard care lineup.