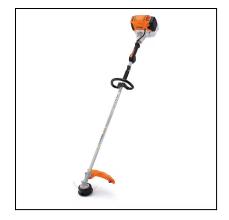

## STIHL FS 111 R Trimmer

Read More

**SKU:**FS 111 R

**Price:**\$489.99

Categories: Stihl

**Product Description** 

## STIHL FS 111 R Trimmer

When you need more power to cut through your landscaping tasks, the STIHL FS 111 R trimmer has the extra muscle you're looking for. Its low exhaust emission engine is powerful and provides 30% longer run times than the previous model. This professional trimmer features a three-step starting procedure that saves time and a vertical pleated paper air filter for extended service intervals. It also features a rubberized loop handle, providing a comfortable grip for working with ease while cutting.