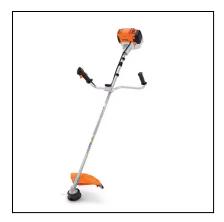

## STIHL FS 131 Professional Bike-Handle Trimmer

Read More

**SKU:**FS 131

Price:\$579.99

Categories: Stihl

## STIHL FS 131 Professional Bike-Handle Trimmer

Landscaping professionals looking for a simplified and convenient trimming solution will love the STIHL FS 131 trimmer. With its low exhaust emission, 36.3 cc engine and a larger fuel tank than the previous model, the FS 131 delivers 30% longer run times. Its bike-handle design includes rubberized grips for enhanced grasp and comfort. Improved air filtration and the STIHL exclusive IntelliCarb<sup>™</sup> technology make this trimmer a great choice for pros, but the cherry on top is the solid steel drive shaft that accepts a wide range of heavy-duty cutting heads, including metal blades.