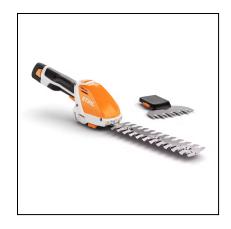

## STIHL HSA 26 Battery Powered Handheld Trimmer

Whether you are precisely trimming ornamental plants or pruning and cutting small shrubs and grasses, the HSA 26 battery-powered garden shears deliver unparalleled precision and power for the discerning gardener. Ideal for urban or suburban homeowners living in noise-sensitive areas, the HSA 26 provides more precise and cleaner cuts than the previous model with proven blade geometry that improves plant appearance. With its lightweight construction, ergonomic design, rubberized grips, and two easily interchangeable blades, you get all the comfort, control, and flexibility you need. Part of the innovative STIHL AS System of battery-powered tools, the HSA 26 puts a new level of power and performance in the palm of your hand.