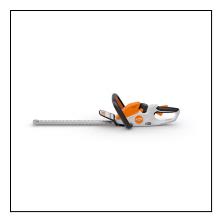

## **STIHL HSA 30 Battery Powered Trimmer**

The HSA 30 is an easy-to-use hedge trimmer that gives you the high-quality performance you need to get the job done. With an onboard LED indicator, you can quickly see the battery level. Equipped with double-sided, laser-cut, diamondground blades, the HSA 30 is designed to help you achieve a more precise cut with less effort as you take on small hedges and shrubs. The HSA 30 can run for up to 50 minutes, making it ideal for homeowners with small yards looking for a dependable tool.

## Features

- Laser-Cut Diamond-Ground Blades
- Onboard LED Indicator
- Ideal for Small Yards
- Two-Handed Design