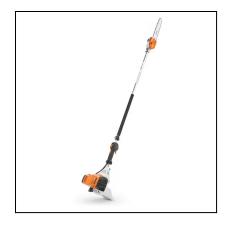

## Stihl HT 134 Fixed-Length Pole Pruner

The STIHL HT 134 is a powerful pole pruner that features a seven foot fixed-length shaft and a field-proven, tough metal gearbox, with a durable metal branch hook. The guide bar mounted on the outside of the gearbox, the 3/8" STIHL PICCO<sup>™</sup> Micro<sup>™</sup> Mini saw chain, and a 14" guide bar allow the HT 134 to take on tougher jobs. This pruner also features a vertical pleated air filter, a large fuel tank, and simplified starting and one-touch stopping. If you are a tree care professional, the HT 134 pole pruner has what you need to power through your day.