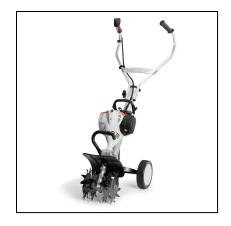

## Stihl MM 56CE Multi-Task Gardening Tool

The MM 56 C-E YARD BOSS® has everything you need and more in a multi-tasking tool. With more power and fuel capacity than the previous model, the MM 56 C-E can help you finish a number of tasks quickly and efficiently. It comes standard as a cultivator and is ideal for breaking up weeds and hardened soil in flower beds or gardens. The MM 56 C-E also easily transitions to any of its eight optional attachments to become a trimmer, edger, dethatcher, lawn aerator, and more, allowing you to use the right tool for the right application with ease. The STIHL Easy2Start™ system provides a fast and almost effortless start with a gentle pull of the cord, making managing your landscape a breeze. When finished, the STIHL MM 56 C-E YARD BOSS® folds easily for compact storage and transport.