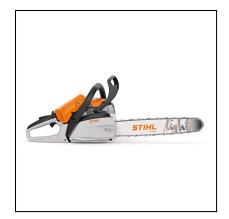

## STIHL MS 172CE Chainsaw - 16"

Crafted with an updated, modern design, the MS 172 C-E chainsaw is a powerful, lightweight tool equipped with STIHL Easy2Start™ technology, so you can get to work with ease. The MS 172 C-E chainsaw comes equipped with a 16-inch Light 01 guide bar and a side-access chain tensioner which allows you to conveniently adjust your chain with a bar wrench. Built with a Master Control Lever™ to provide optimal control, as well as a diagnostic socket to help track machine usage and identify issues, the MS 172 C-E is an optimal tool for homeowners looking to take on woodcutting tasks around the home.