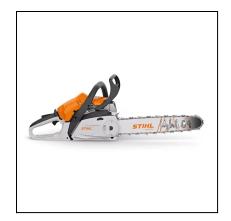

## STIHL MS 212 C-BE Chainsaw - 18"

The feature-packed MS 212 C-BE offers you optimal comfort and powerful performance. STIHL Quickstop® reduces the risk of injury due to kickback, the Easy2Start $^{\text{m}}$  system makes starting the tool almost effortless, and the STIHL antivibration system provides comfort during frequent use. This chainsaw also comes loaded with an 18-inch Light 04 guide bar for durable, lightweight cutting and a Master Control Lever $^{\text{m}}$ , so you can easily operate the choke, starting throttle lock, and on-off switch. The sleek, updated design gives it a professional feel, and the diagnostic socket allows you to easily track information about operating times, diagnostic support, and more. The MS 212 C-BE offers the right balance of power and accessibility to make it ideal for frequent use around the home.