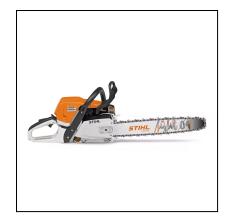

## STIHL MS 391 Chainsaw - 25"

Read More

**SKU:**MS 391-25

**Price:**\$739.99

Categories: Stihl

## STIHL MS 391 Chainsaw - 25"

STIHL engine technology means low fuel consumption, longer run times, and reduced exhaust emissions in this high-powered chainsaw. The MS 391 features STIHL engine technology that adds fuel efficiency while reducing exhaust emissions, as compared to other chainsaw models. Though equal in weight, the MS 391 is more powerful than the MS 311. Add to that an optimal power-to-weight ratio and you have a chainsaw that's cut out for the big jobs in field, farm, and ranch. Felling trees, cutting firewood, and cleanup after the storm just got a whole lot easier with the rugged MS 391.