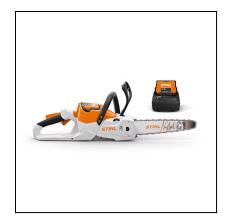

## STIHL MS 70 C-B Chainsaw - 12"

With an updated design, the MSA 70 C-B delivers excellent performance in a lightweight chainsaw that works alongside you to help maintain your yard. Get the job done faster with the Quick Chain Adjuster that allows you to adjust chain tension on the spot and experience smooth cutting with the OILOMATIC® STIHL PICCO™ Micro™ 3 saw chain. The MSA 70 C-B features a variable-speed trigger, can run for up to 45 minutes when paired with the AK 30 and packs plenty of power for general yard maintenance and firewood cutting.