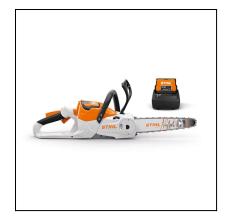

## STIHL MS 60 C-B Chainsaw - 12"

The MSA 60 C-B is the lightest chainsaw in the STIHL AK Homeowner Battery System and packs powerful performance in a convenient, lightweight package—ideal for general yard maintenance and firewood cutting. Featuring long run times for homeowners, this chainsaw can run for up to 40 minutes when paired with the AK 20 battery.