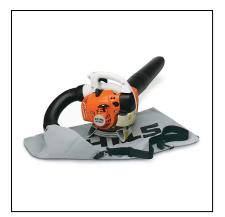

# Stihl SH 56 C-E Shredder Vacuum

The SH 56 C-E shredder vac turns yard work into less work. Not only does the STIHL Easy2Start<sup>™</sup> system make starting almost effortless, but the fuel-efficient STIHL gas-powered engine also delivers power to the fan wheel's specially designed blade—cutting yard waste down to size. As it shreds, the clippings accumulate in a secure, easy-open zippered bag for convenient emptying. Better yet, this versatile STIHL tool offers one power tool that does the work of two. It comes standard with the necessary parts to easily convert the shredder van into a handheld blower.