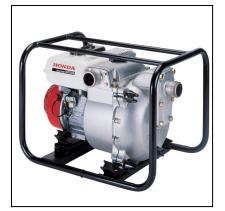

# Honda WT20 2" Trash Pump

- 185 gal./min capacity
- Solid handling capability up to 13/16"
- Cast iron volute and impeller
- Quick clean out port

#### Heavy-duty 2" construction trash pump

Specially designed for job sites and applications where high volume trash water capacity is needed.