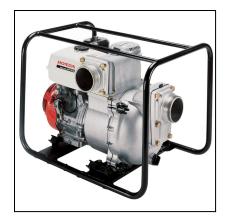

# Honda WT40 4" Trash Pump

- 423 gal./min capacity
- Solid handling capability up to 1 1/16"
- Cast iron volute and impeller
- Quick clean out port

### Heavy-duty 4" construction trash pump

Specially designed for job sites and applications where high volume trash water capacity is needed.

#### Easy starting Honda OHV commercial engine

The durable Honda GX series commercial grade engine is easy starting and provides ample power for the toughest conditions.

#### Easy quick clean-out port

The WT40 is designed for quick and easy service. An easy access service port makes clean-out quick.